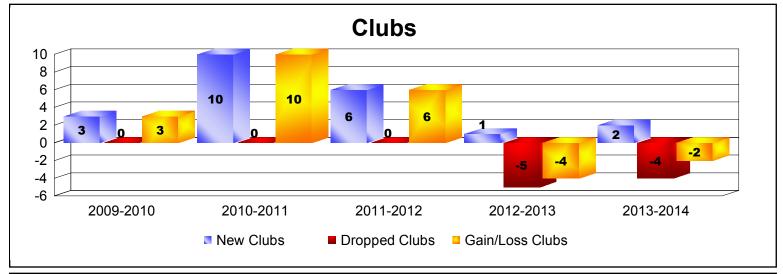

District 316 E

As of June 2014 Cumulative

| Year      | New<br>Clubs | Dropped<br>Clubs | Gain/<br>Loss<br>Clubs | New<br>Members | Charter<br>Members | Reinstate<br>Members | Transfer<br>Members | Total<br>Member<br>Added | Total<br>Members<br>Dropped | Gain/<br>Loss<br>Members |
|-----------|--------------|------------------|------------------------|----------------|--------------------|----------------------|---------------------|--------------------------|-----------------------------|--------------------------|
| 2009-2010 | 3            | 0                | 3                      | 189            | 83                 | 1                    | 4                   | 277                      | -140                        | 137                      |
| 2010-2011 | 10           | 0                | 10                     | 439            | 340                | 9                    | 6                   | 794                      | -241                        | 553                      |
| 2011-2012 | 6            | 0                | 6                      | 235            | 196                | 17                   | 9                   | 457                      | -352                        | 105                      |
| 2012-2013 | 1            | -5               | -4                     | 389            | 51                 | 148                  | 10                  | 598                      | -496                        | 102                      |
| 2013-2014 | 2            | -4               | -2                     | 270            | 58                 | 5                    | 11                  | 344                      | -422                        | -78                      |
| Average   | 4            | -2               | 3                      | 304            | 146                | 36                   | 8                   | 494                      | -330                        | 164                      |