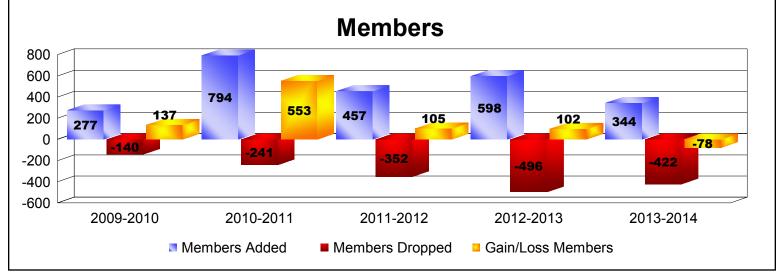

District 316 E

As of June 2014 Cumulative

| Year      | New<br>Clubs | Dropped<br>Clubs | Gain/<br>Loss<br>Clubs | New<br>Members | Charter<br>Members | Reinstate<br>Members | Transfer<br>Members | Total<br>Member<br>Added | Total<br>Members<br>Dropped | Gain/<br>Loss<br>Members |
|-----------|--------------|------------------|------------------------|----------------|--------------------|----------------------|---------------------|--------------------------|-----------------------------|--------------------------|
| 2009-2010 | 3            | 0                | 3                      | 189            | 83                 | 1                    | 4                   | 277                      | -140                        | 137                      |
| 2010-2011 | 10           | 0                | 10                     | 439            | 340                | 9                    | 6                   | 794                      | -241                        | 553                      |
| 2011-2012 | 6            | 0                | 6                      | 235            | 196                | 17                   | 9                   | 457                      | -352                        | 105                      |
| 2012-2013 | 1            | -5               | -4                     | 389            | 51                 | 148                  | 10                  | 598                      | -496                        | 102                      |
| 2013-2014 | 2            | -4               | -2                     | 270            | 58                 | 5                    | 11                  | 344                      | -422                        | -78                      |
| Average   | 4            | -2               | 3                      | 304            | 146                | 36                   | 8                   | 494                      | -330                        | 164                      |